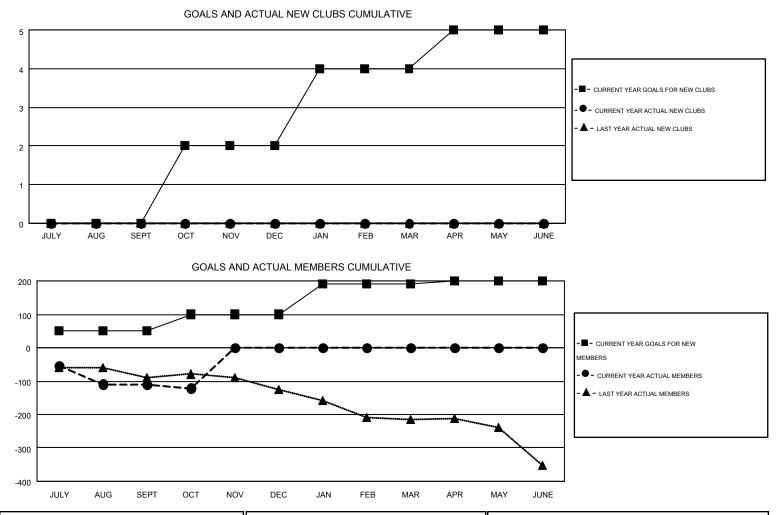

## GMT: HARVEY WHITLEY

|               |                  | Clubs             |                  |                  | Members<br>RESULTS FOR 2016-2017 |                    |                                        |                    |                  |  |
|---------------|------------------|-------------------|------------------|------------------|----------------------------------|--------------------|----------------------------------------|--------------------|------------------|--|
|               | RESU             | LTS FOR 2016-2017 |                  |                  |                                  |                    |                                        |                    |                  |  |
| QUARTER       | NEW CLUB<br>GOAL | NEW CLUBS         | DROPPED<br>CLUBS | NET<br>GAIN/LOSS | QUARTER                          | NEW MEMBER<br>GOAL | CHARTER AND<br>NEW<br>MEMBERS<br>ADDED | DROPPED<br>MEMBERS | NET<br>GAIN/LOSS |  |
| JULY/AUG/SEPT | 0                | 0                 | 1                | -1               | JULY/AUG/SEPT                    | 51                 | 126                                    | 237                | -111             |  |
| OCT/NOV/DEC   | 2                | 0                 | 0                | 0                | OCT/NOV/DEC                      | 49                 | 19                                     | 29                 | -10              |  |
| JAN/FEB/MAR   | 2                | 0                 | 0                | 0                | JAN/FEB/MAR                      | 91                 | 0                                      | 0                  | 0                |  |
| APR/MAY/JUNE  | 1                | 0                 | 0                | 0                | APR/MAY/JUNE                     | 9                  | 0                                      | 0                  | 0                |  |